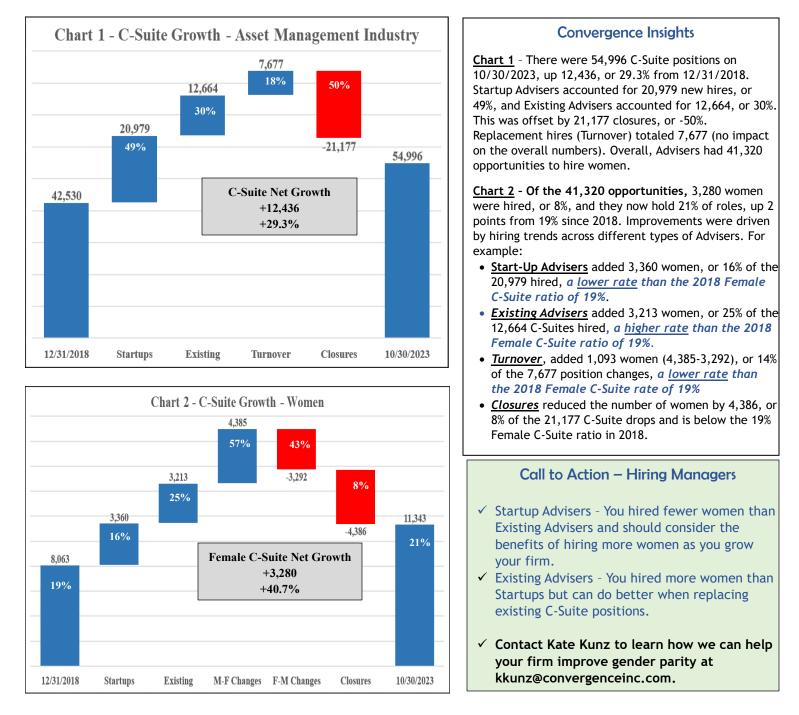

## **Convergence DEI Insights** The State of Gender Diversity in the Asset Management Industry

Women represent **50.4**% of the American population<sup>1</sup> yet hold just **28**% of C-Suite roles in corporate America<sup>2</sup> and just **21**% in the asset management industry. This installment of "*Convergence DEI Insights*" spotlights the types of Advisers that have helped improve the female gender gap and others who can do more.